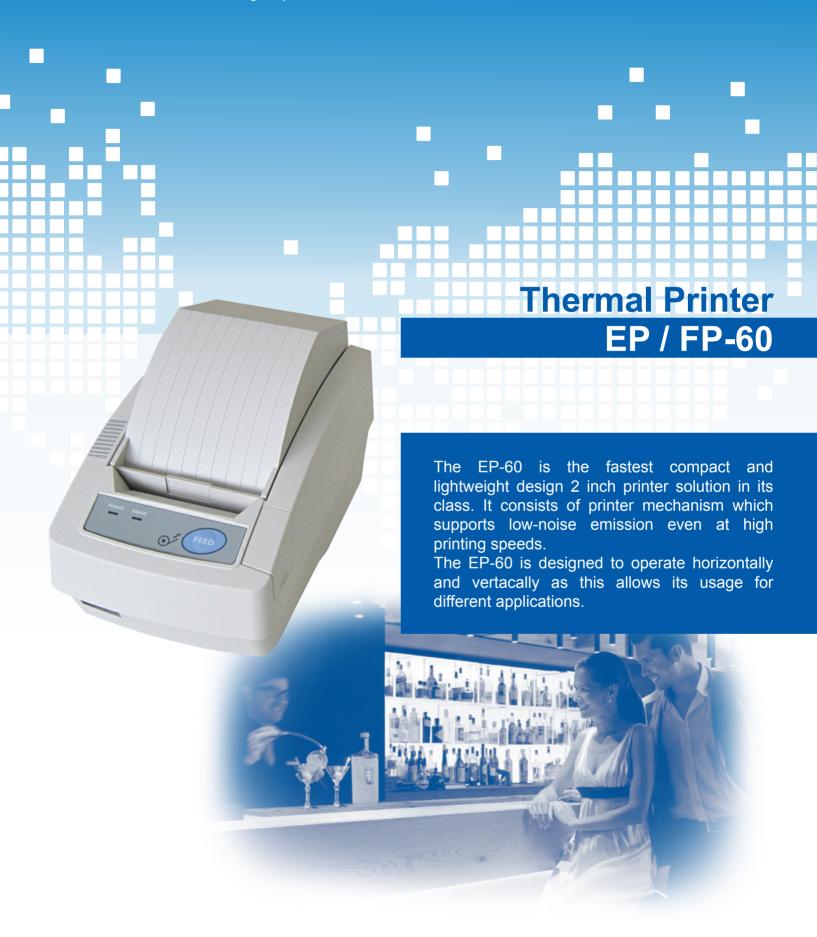

| _                             |                                                                                                           |
|-------------------------------|-----------------------------------------------------------------------------------------------------------|
| EP / FP-60                    |                                                                                                           |
| Printing Mechanism            | Direct line thermal printer                                                                               |
| Printing Width                | 54 mm (432 dots)                                                                                          |
| Printing Resolution           | 203 x 203 dpi (8 x 8 dpmm)                                                                                |
| Max Printing Speed            | 150 mm per second                                                                                         |
| Printable Font Sizes          | Font A - 12 x 24 dots (36 characters per line) Font B - 9 x 16 dots (48 characters per line)              |
| Loadable Font Sizes           | Font C - 12 x 24 dots (36 characters per line) Font D - 9 x 16 dots (48 characters per line)              |
| Printable Barcode Types       | 1D: EAN-13, EAN-8, UPC-A, UPC-E, Code 39, Code 128, Interleaved 2 of 5, Codabar, Code 93 2D: PDF417       |
| Paper Type                    | Thermal paper rolls                                                                                       |
| Paper Width                   | 58 mm                                                                                                     |
| Paper Thickness               | 65 to 80 μm                                                                                               |
| Roll Max Diameter             | 83 mm                                                                                                     |
| Paper Loading                 | Easy paper loading                                                                                        |
| Post Printing Features        | Auto cutter                                                                                               |
| Emulation                     | ESC/POS<br>Datecs Proprietary Fiscal Protocol                                                             |
| Connectivity                  | RS-232C<br>USB 2.0 compatible<br>Cash Drawer through RJ11 connector<br>GPRS Module (optional)<br>SAM Slot |
| LED Indication                | Paper end Cover open Overheating Auto cutter error                                                        |
| Keyboard and Buttons          | On/Off button<br>Feed button                                                                              |
| Power Supply                  | AC 100 to 240 V, 50 to 60 Hz, DC 24 V, 2 A                                                                |
| Reliability                   | 100 km (Thermal head)<br>1 million cuts (Auto cutter)                                                     |
| Certificates                  | CE                                                                                                        |
| Dimensions W x D x H          | 111 x 186 x 128 mm                                                                                        |
| Weight                        | 550 g                                                                                                     |
| Operational temperature range | -10 to 40 °C, 30 to 80 % RH                                                                               |
| Storage temperature range     | -20 to 60 °C, 20 to 90 % RH                                                                               |